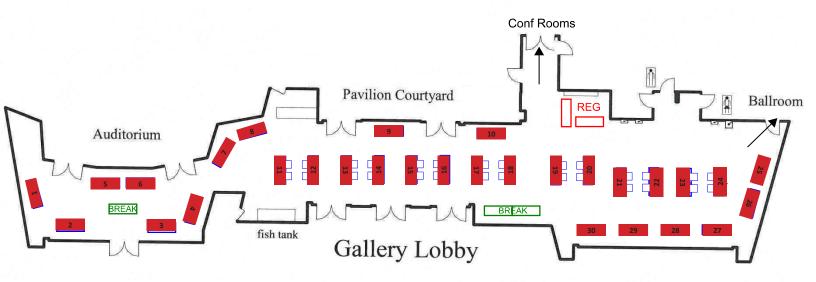

# 2025 Spring Street Conference Exhibitor Layout - Interior spaces

#### Exhibitor Booth Includes:

8' Table

2 Chairs

Linen Tablecloth

#### **Exhibitor Tables:**

**#1: Vance Brothers** 

#2: EJ\*

#3: Arkema

#4: Pro-Vac

**#5: 4Rivers Equipment** 

#6: Pavement Restoration\*

**#7: EZ Street Asphalt\*** 

#8: Cutler Repaying\*

#9: Safety & Construction Supply / Tool Zone\*

**#10: Rocky Mountain Supply\*** 

#11: Denver Industrial Sales & Supply Co.

#12: EnviroTech Services / GMCO Corporation

#13: Asphalt Zipper\*

#14: KLJ

**#15: Purple Wave Auction\*** 

## Reserved

#### **Exhibitor Tables:**

**#16: Front Range Pavement Management** 

#17: CMC-Tensar

**#18: Faris Machinery** 

#19: Colorado Barricade

#20: Bohannan Huston\*

#21: A-1 Chipseal / Black Rock Material & Supply

#22: EnviRoad

#23: SGM

#24: Colorado LTAP

#25: FORCE America\*

**#26: Driven Plastics** 

**#27: Kois Brothers Equipment** 

#28: Sloan Consulting\*

#29: Owens Equipment

**#30: Concrete Stabilization Technologies** 

Exhibitor Tables - Hallway outside conference session rooms:

#### **Dawson Infrastructure Solutions**

**OJ Watson Equipment** 

Joe Johnson Equipment

<sup>\*</sup>Power requested - Table #'s: 2, 6, 7, 8, 9, 10, 13, 15, 20, 25, 28