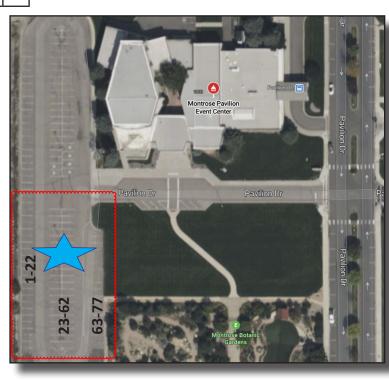

# 2025 Spring Street Conference Exhibitors Exterior Equipment Display - Parking Lot

## Parking lot space row on left side of map:

| 1 | 2 | 3 | 4 | 5 | 6 | 7 | 8 | 9 | 10 | 11 | 12 | 13 | 14 | 15 | 16 | 17 | 18 | 19 | 20 | 21             | 22 |
|---|---|---|---|---|---|---|---|---|----|----|----|----|----|----|----|----|----|----|----|----------------|----|
|   |   |   |   |   |   |   |   |   |    |    |    |    |    |    |    |    |    |    |    | River<br>uipme |    |
|   |   |   |   |   |   |   |   |   |    |    |    |    |    |    |    |    |    |    |    |                |    |

### Back to back parking lot spaces (center):

| 23 | 24 | 25 | 26 | 27 | 28 | 29 | 30 | 31 | 32 | 33        | 34     | 35       | 36            | 37        | 38 | 39     | 40       | 41 | 42           |
|----|----|----|----|----|----|----|----|----|----|-----------|--------|----------|---------------|-----------|----|--------|----------|----|--------------|
|    |    |    |    |    |    |    |    |    | !  | Jawson IS |        |          | Kois Brothers | Equipment |    | Driven | Plastics |    | is Machinery |
|    |    |    |    |    |    |    |    |    |    |           |        |          |               |           |    |        |          |    | Faris        |
| 43 | 44 | 45 | 46 | 47 | 48 | 49 | 50 | 51 | 52 | 53        | 54     | 55       | 56            | 57        | 58 | 59     | 60       | 61 | 62           |
|    |    |    |    |    |    |    |    |    |    |           | 9      | 3        |               |           |    |        | KLJ      |    | Machinery    |
|    |    |    |    |    |    |    |    |    |    |           | 000010 | <u> </u> |               |           |    |        | K        |    | s Mac        |
|    |    |    |    |    |    |    |    |    |    |           |        |          |               |           |    |        |          |    | Faris        |

## Parking lot space row on right side of map:

Reserved

# Exhibitor Exterior Equipment Display will be in parking lot.

(area outlined in red and denoted by star on map)